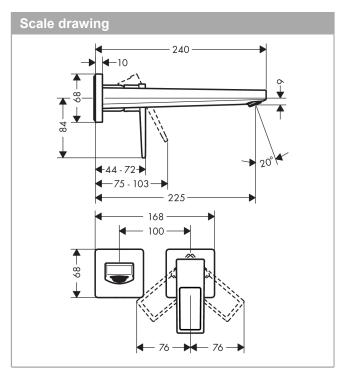

#### product features

- consists of: Single lever basin mixer for concealed installation wall-mounted, waste set
- projection 225 mm
- · normal spray
- · flow rate at 3 bar: 5 l/min
- · ceramic cartridge
- temperature limitation adjustable
- $\cdot$  suitable for continuous flow water heaters
- · non-closing waste set
- · material waste set: metal
- · connection dimension: DN15
- handle can be positioned on the right or left, depends on the basic set installation