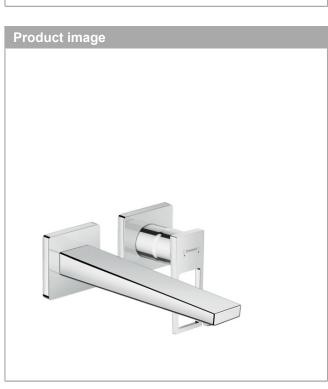

#### Metropol Single lever basin mixer for concealed installation wall-mounted with loop handle and spout 22.5 cm

Surfaces: Chrome Article Number: 74526000

#### product features

- consists of: Single lever basin mixer for concealed installation wall-mounted, waste set
- projection 225 mm
- · normal spray
- · flow rate at 3 bar: 5 l/min
- · ceramic cartridge
- temperature limitation adjustable
- $\cdot$  suitable for continuous flow water heaters
- · non-closing waste set
- · material waste set: metal
- · connection dimension: DN15
- handle can be positioned on the right or left, depends on the basic set installation