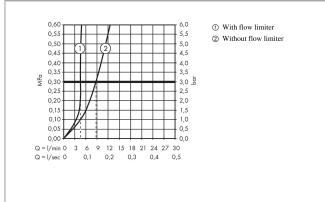

#### product features

- consists of: Single lever basin mixer for concealed installation wall-mounted, waste set
- projection 225 mm
- · normal spray
- · flow rate at 3 bar: 5 l/min
- · ceramic cartridge
- temperature limitation adjustable
- $\cdot$  suitable for continuous flow water heaters
- · non-closing waste set
- · material waste set: metal
- · connection dimension: DN15
- handle can be positioned on the right or left, depends on the basic set installation